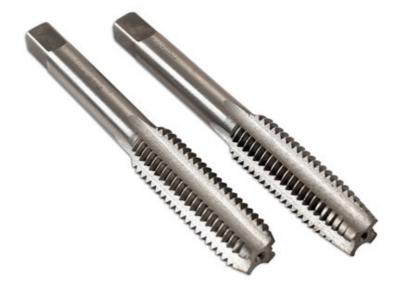

## Taper & Plug Taps M8 x 0.75, 2pc

Two piece thread cutting hand tap set, comprising of a taper tap and plug tap. The taper tap has a gradual cutting action, due to the pronounced chamfer of the thread, making it suitable for starting a thread. The plug tap has far less of a chamfer and is used after the taper tap to get close to get to the bottom of the hole.

## **Additional Information**

- Taper & plug taps, size: M8 thread x 0.75 pitch.
- Used with Connect adjustable tap holder, Part Nos. 37021 (M3-M12) or 37022 (M6-M20).
- Manufactured from alloy steel. •
- Replacement taper & plug taps from Laser Tap & Die Set, Part No. 4554. ٠